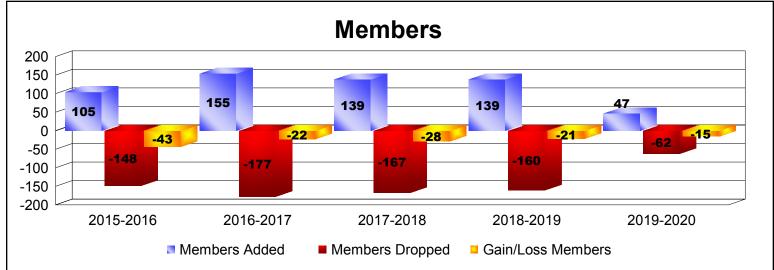

District 201T1 As of December 2019 Cumulative

| Year      | New<br>Clubs | Dropped<br>Clubs | Gain/<br>Loss<br>Clubs | New<br>Members | Charter<br>Members | Reinstate<br>Members | Transfer<br>Members | Total<br>Member<br>Added | Total<br>Members<br>Dropped | Gain/<br>Loss<br>Members |
|-----------|--------------|------------------|------------------------|----------------|--------------------|----------------------|---------------------|--------------------------|-----------------------------|--------------------------|
| 2015-2016 | 0            | 0                | 0                      | 96             | 1                  | 2                    | 6                   | 105                      | -148                        | -43                      |
| 2016-2017 | 0            | 0                | 0                      | 141            | 2                  | 4                    | 8                   | 155                      | -177                        | -22                      |
| 2017-2018 | 0            | -1               | -1                     | 122            | 1                  | 5                    | 11                  | 139                      | -167                        | -28                      |
| 2018-2019 | 0            | 0                | 0                      | 119            | 0                  | 8                    | 12                  | 139                      | -160                        | -21                      |
| 2019-2020 | 0            | 0                | 0                      | 43             | 1                  | 0                    | 3                   | 47                       | -62                         | -15                      |
| Average   | 0            | 0                | 0                      | 104            | 1                  | 4                    | 8                   | 117                      | -143                        | -26                      |