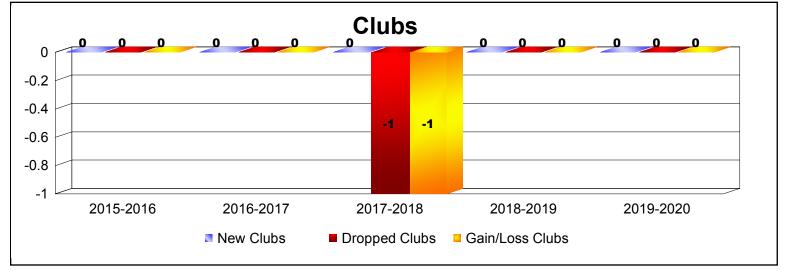

District 201T1 As of December 2019 Cumulative

| Year      | New<br>Clubs | Dropped<br>Clubs | Gain/<br>Loss<br>Clubs | New<br>Members | Charter<br>Members | Reinstate<br>Members | Transfer<br>Members | Total<br>Member<br>Added | Total<br>Members<br>Dropped | Gain/<br>Loss<br>Members |
|-----------|--------------|------------------|------------------------|----------------|--------------------|----------------------|---------------------|--------------------------|-----------------------------|--------------------------|
| 2015-2016 | 0            | 0                | 0                      | 96             | 1                  | 2                    | 6                   | 105                      | -148                        | -43                      |
| 2016-2017 | 0            | 0                | 0                      | 141            | 2                  | 4                    | 8                   | 155                      | -177                        | -22                      |
| 2017-2018 | 0            | -1               | -1                     | 122            | 1                  | 5                    | 11                  | 139                      | -167                        | -28                      |
| 2018-2019 | 0            | 0                | 0                      | 119            | 0                  | 8                    | 12                  | 139                      | -160                        | -21                      |
| 2019-2020 | 0            | 0                | 0                      | 43             | 1                  | 0                    | 3                   | 47                       | -62                         | -15                      |
| Average   | 0            | 0                | 0                      | 104            | 1                  | 4                    | 8                   | 117                      | -143                        | -26                      |